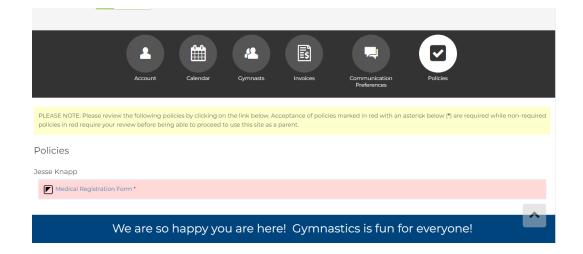

- c. Use your previous email and password to login to your account.
- 4. Once you are logged on, you will be brought to your account *"home screen."*

a. You will be prompted to fill out a medical form(s). You will see this on your account home screen if you scroll down. The needed medical form is highlighted by the pink background. If you don't have this, continue on.

b. You must click on it and fill out the information. You can select <u>'Accept'</u> on the bottom left when all information is in place.

| $\leftrightarrow$ $\rightarrow$ C $$ riversrec.up         | lifterinc.com/users/account-policies.ph | p?action=ReviewPe | blicies      |        | 07       | Ð     | Ē     | ☆ |
|-----------------------------------------------------------|-----------------------------------------|-------------------|--------------|--------|----------|-------|-------|---|
|                                                           |                                         |                   |              |        |          |       |       |   |
|                                                           | Medical Registration                    | Form              |              |        |          |       |       |   |
|                                                           | Medical Registratio                     | n Form            |              |        | <b>^</b> |       |       |   |
|                                                           | Jesse Knapp                             |                   |              |        |          |       |       |   |
|                                                           | 1985-12-20                              |                   |              |        |          |       |       |   |
| PLEASE NOTE: Please revie<br>required policies in red rec |                                         |                   |              |        |          | iired | while |   |
|                                                           | Gymnast Allergies:                      |                   |              |        |          |       |       |   |
| Policies                                                  | None                                    |                   |              |        |          |       |       |   |
| Jesse Knapp                                               |                                         |                   |              |        |          |       |       |   |
| Medical Registration                                      | Emergency Contact                       |                   |              |        |          |       |       |   |
|                                                           | Name: Emily Knapp                       |                   |              |        | •        |       |       |   |
| ,                                                         | This policy will be valid to Jun 30     | 0, 2023           |              |        |          |       |       |   |
|                                                           | ACCEPT                                  |                   | SAVE & CLOSE | REJECT |          |       |       |   |
|                                                           |                                         |                   |              |        |          |       |       |   |