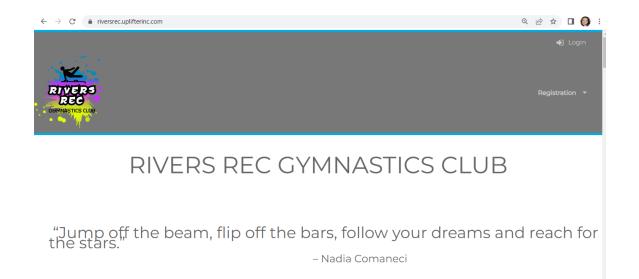

- c. Use your previous email and password to login to your account.
- 4. Once you are logged on, you will be brought to your account *"home screen."*

a. You will be prompted to fill out a medical form(s). You will see this on your account home screen if you scroll down. The needed medical form is highlighted by the pink background. If you don't have this, continue on.