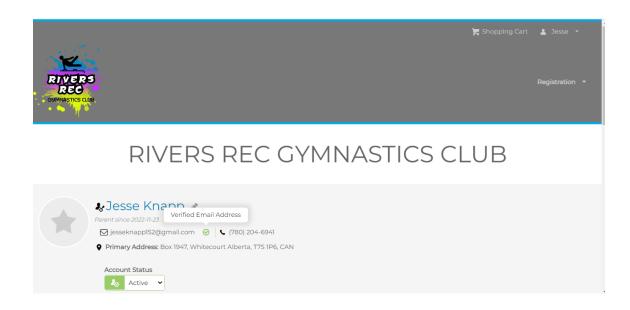

- c. Use your previous email and password to login to your account.
- 4. Once you are logged on, you will be brought to your account *"home screen."*

a. You will be prompted to fill out a medical form(s). You will see this on your account home screen if you scroll down. The needed medical form is highlighted by the pink background. If you don't have this, continue on.